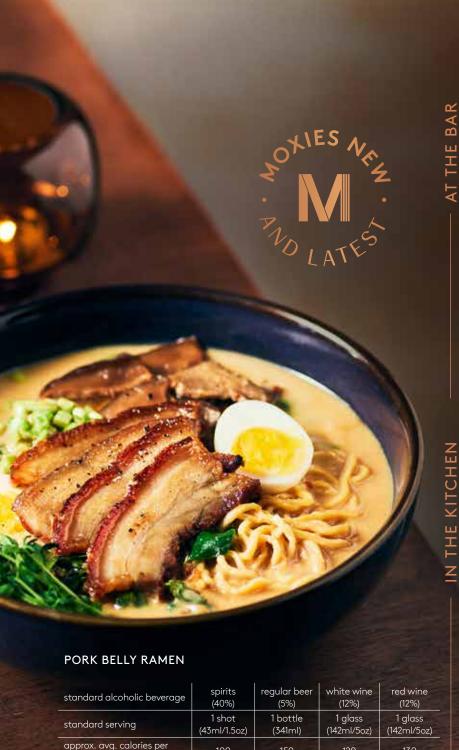

MISO RAMEN **©** 

miso broth, traditional ramen noodles, chili garlic, sesame oil, marinated shiitake mushrooms & soft-boiled egg (480 Cals) 22 add slow cooked pork belly (330 Cals) 4

RIB EYE (gc)

13oz Canadian AAA beef (960 Cals), served with buttered mashed potatoes (370 Cals) & fresh seasonal vegetables (110 Cals) 55