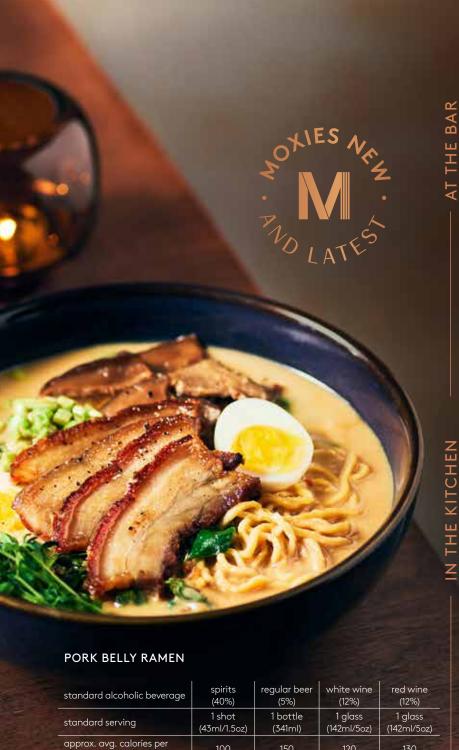

## MISO RAMEN **©**

miso broth, traditional ramen noodles, chili garlic, sesame oil, marinated shiitake mushrooms & soft-boiled egg (480 Cals) 22 add slow cooked pork belly (330 Cals) 4