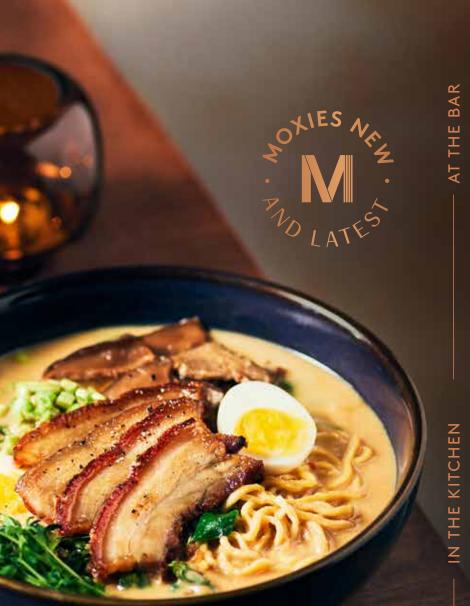

## PORK BELLY RAMEN

| standard alcoholic beverage                   | spirits      | regular beer | white wine  | red wine    |
|-----------------------------------------------|--------------|--------------|-------------|-------------|
|                                               | (40%)        | (5%)         | (12%)       | (12%)       |
| standard serving                              | 1 shot       | 1 bottle     | 1 glass     | 1 glass     |
|                                               | (43ml/1.5oz) | (341ml)      | (142ml/5oz) | (142ml/5oz) |
| approx. avg. calories per<br>standard serving | 100          | 150          | 120         | 130         |