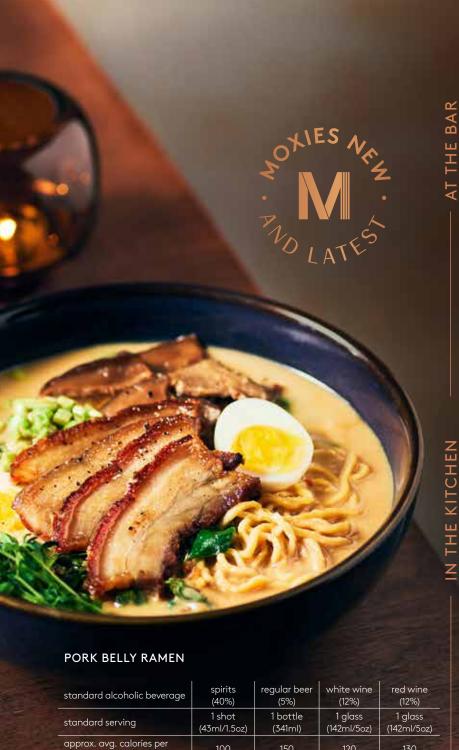

MISO RAMEN **©** 

miso broth, traditional ramen noodles, chili garlic, sesame oil, marinated shiitake mushrooms & soft-boiled egg (480 Cals) 22 add slow cooked pork belly (330 Cals) 4

RIB EYE (gc) 13oz Canadian AAA beef (960 Cals), served with buttered mashed potatoes (370 Cals) & fresh seasonal vegetables (110 Cals) 54