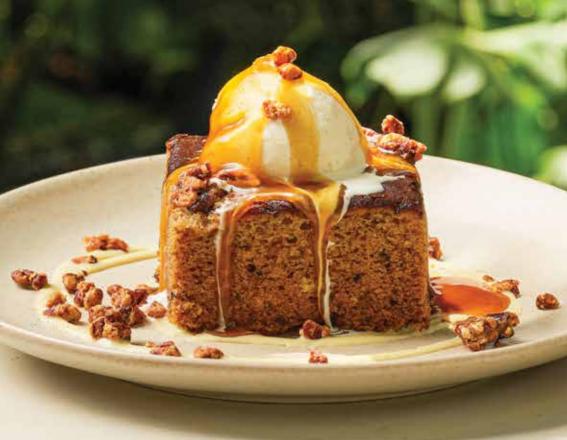

#### STICKY TOFFEE PUDDING

served warm with candied pecans, buttery caramel sauce, bourbon crème anglaise, vanilla bean ice cream 13