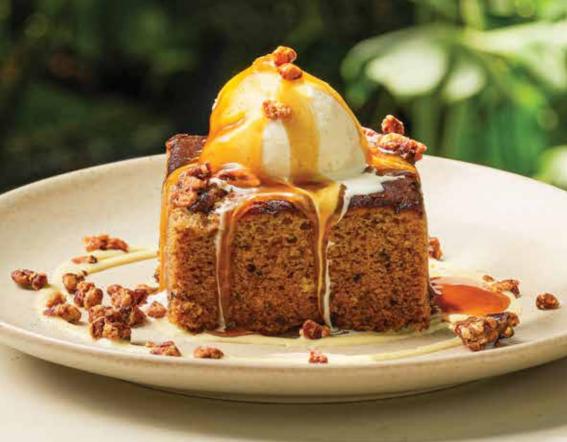

#### STICKY TOFFEE PUDDING

served warm with candied pecans, buttery caramel sauce, bourbon crème anglaise, vanilla bean ice cream 13