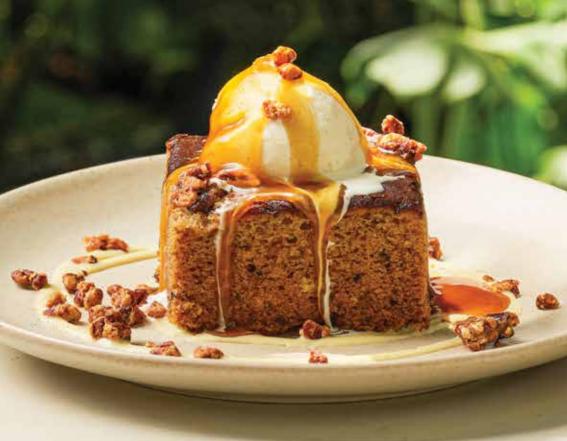

#### STICKY TOFFEE PUDDING

served warm with candied pecans, buttery caramel sauce, bourbon crème anglaise, vanilla bean ice cream 14