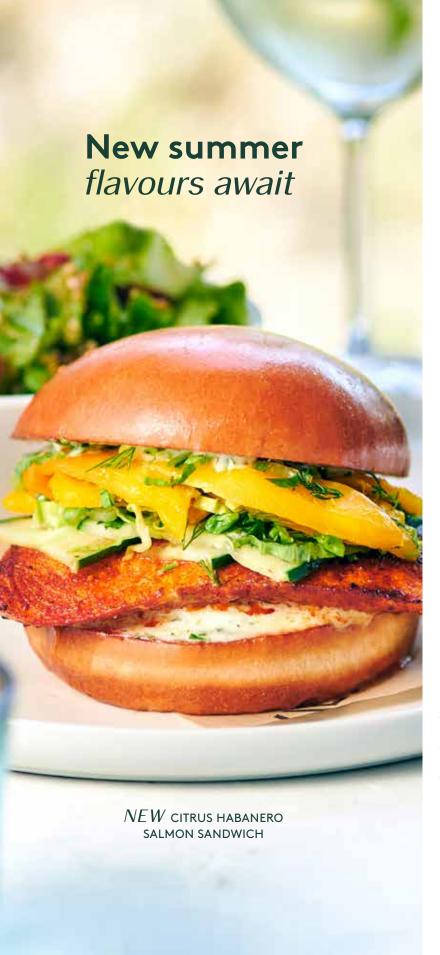

### CITRUS HABANERO SALMON SANDWICH

habanero spiced salmon, mango slaw, cucumbers & garlic herb aioli (770 Cals), served with super greens salad (230 Cals) 24¾